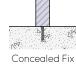

#### INSTALLATION

#### FIXINGS

- 12mm fixings for 14mm
- Diameter holes

Alternative materials and finishes available on request