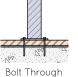

#### INSTALLATION

#### FIXINGS

- 12mm fixings for 14mm
- Diameter holes

Alternative materials and finishes available on request