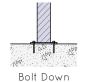

#### INSTALLATION

#### FIXINGS

- 12mm fixings for 14mm
- Diameter holes

Alternative materials and finishes available on request