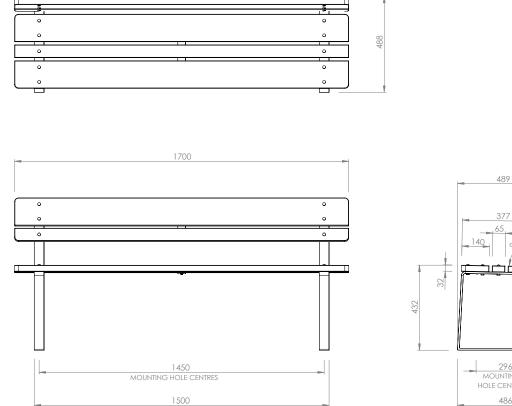

### UTILITY SEAT SPECIFICATIONS

Measurements are in millimetres. Drawings are not to scale. Dimensions shown are for timber option.

For composite and aluminium batten versions, battens are all one size.

| PRODUCT CODE       | FRAME FINISH | SLAT OPTION              |
|--------------------|--------------|--------------------------|
| UTL003-HDG-GV-T-18 | Galvanised   | Oiled hardwood timber    |
| UTL003-HDG-PC-T-18 | Powdercoated | Oiled hardwood timber    |
| UTL003-HDG-GV-C-18 | Galvanised   | Composite                |
| UTL003-HDG-PC-C-18 | Powdercoated | Composite                |
| UTL003-HDG-GV-A-18 | Galvanised   | Clear anodised aluminium |
| UTL003-HDG-PC-A-18 | Powdercoated | Clear anodised aluminium |