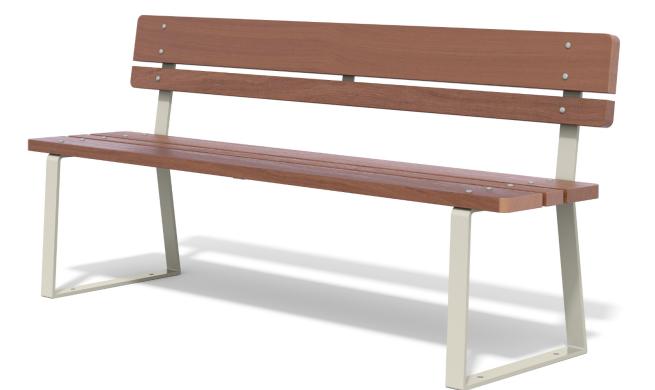

# **SPARK**

## **SEAT** Designer: Spark / Aaron Tuck

#### SLAT OPTIONS

- Oiled hardwood
- Composite
- Clear anodised aluminium

#### FRAME OPTIONS

• Hot dip galvanised mild steel

#### FRAME FINISHES

- Galvanised
- Powdercoated