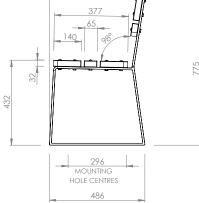

### UTILITY SEAT SPECIFICATIONS

Measurements are in millimetres. Drawings are not to scale. Dimensions shown are for timber option.

For composite and aluminium batten versions, battens are all one size.

| PRODUCT CODE       | FRAME FINISH | SLAT OPTION              |
|--------------------|--------------|--------------------------|
| UTL003-HDG-GV-T-18 | Galvanised   | Oiled hardwood timber    |
| UTL003-HDG-PC-T-18 | Powdercoated | Oiled hardwood timber    |
| UTL003-HDG-GV-C-18 | Galvanised   | Composite                |
| UTL003-HDG-PC-C-18 | Powdercoated | Composite                |
| UTL003-HDG-GV-A-18 | Galvanised   | Clear anodised aluminium |
| UTL003-HDG-PC-A-18 | Powdercoated | Clear anodised aluminium |